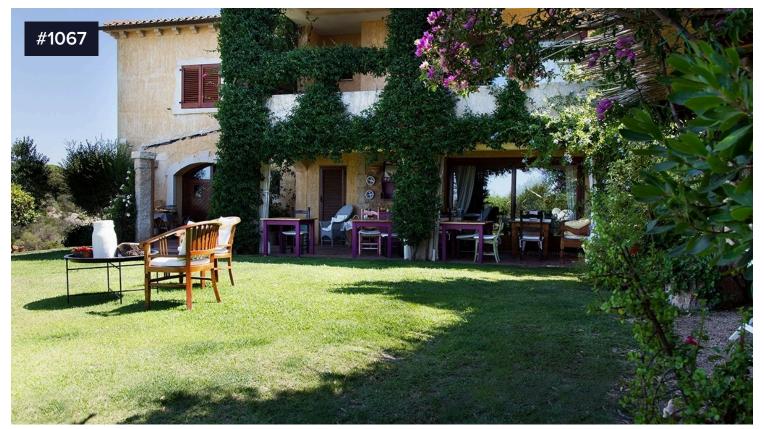

## La Murichessa

€990,000

The property, built in the early 2000s was born in a residential area among the most beautiful inland of the Costa Smeralda, both for the morphological preciousness of the territory that hosts it, and for the central position with respect to the towns and beaches. The house is cleverly set in a plot of about 14,000 square meters in size and is located on a small promontory with sea views in the distance on the island of Caprera.

The property is on two levels and has a double access.

On the ground floor the entrance is on a large covered patio half overlooking the viewpoint with green lawn and bbq corner.

Bedrooms

**Bathrooms** 

Energy efficiency rating