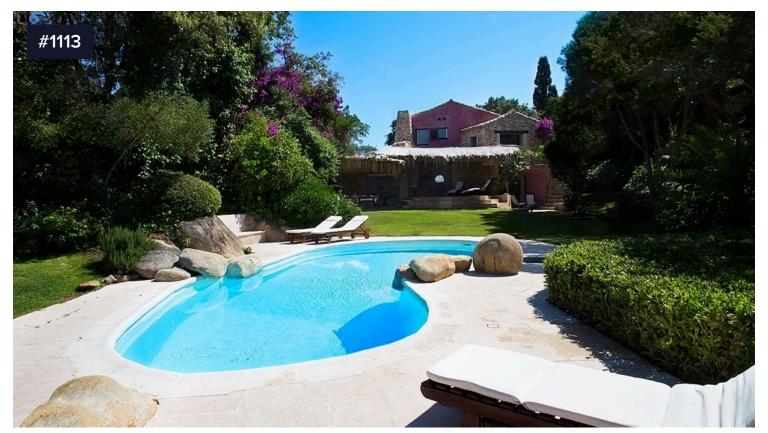

## Villa Chicchi

Porto Cervo, Sardegna

Villa Chicchi in Costa Smeralda, is located in one of the most exclusive areas of Porto Cervo, in the magnificent bay of Cala di Volpe and characterized by the typically emerald style of the architect Couelle

A prestigious property consisting of a main body and an outbuilding.

The house consists of a living room with dining area and lounge overlooking the covered veranda with sea view, two double bedrooms with en-suite bathroom and exit to the garden (one with direct exit, one via terrace with stone staircase), a twin bedroom with adjoining bathroom and another courtesy bathroom. All rooms have a sea view. The small kitchen it overlooks a sheltered patio, equipped with a barbecue area and a large granite table.