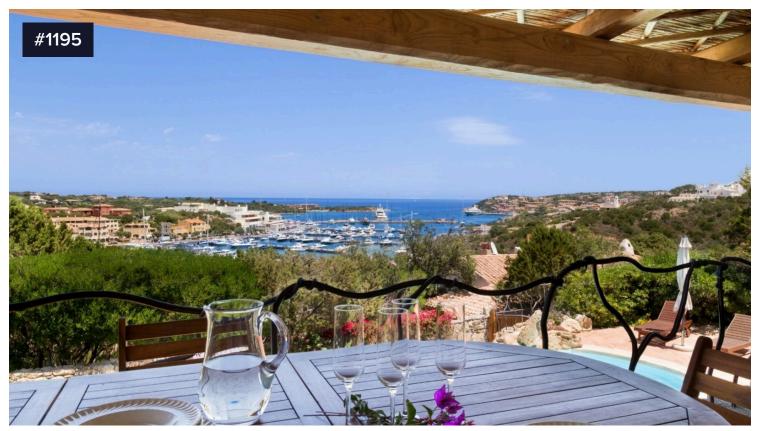

Villa L'Aldia €4,500,000

Porto Cervo, Sardegna

Villa L'Aldìa is a luxurious property located in a quiet residential setting, with a 180-degree view of the marina of Porto Cervo.

Expertly designed by architect Couelle, the multi-level property is surrounded by a large, well-kept garden, in which an infinity pool with breathtaking views is set.

Internally, the large and bright living area with separate kitchen, built and furnished in the typical Costa Smeralda style, is fully lit by the large central window, which gives contiguity between the interior and the exterior, where you can find the beautiful covered veranda used as a relaxation area that looks out directly onto the panoramic swimming