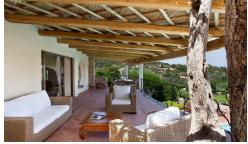

Internally, the large and bright living area with separate kitchen, built and furnished in the typical Costa Smeralda style, is fully lit by the large central window, which gives contiguity between the interior and the exterior, where you can find the beautiful covered veranda used as a relaxation area that looks out directly onto the panoramic swimming