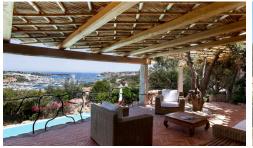

Internally, the large and bright living area with separate kitchen, built and furnished in the typical Costa Smeralda style, is fully lit by the large central window, which gives contiguity between the interior and the exterior, where you can find the beautiful covered veranda used as a relaxation area that looks out directly onto the panoramic swimming