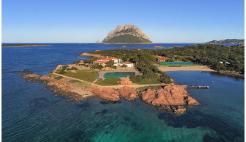

## **Scacco Matto**

San Teodoro, Sardegna

Superb and exclusive location for this pied dans l'au property. The property is spread over a vast lot of 15,000 square meters flat, with various buildings. It consists of a manor house on one level and two outbuildings. All units are surrounded by lush Mediterranean scrub and overlook the protected area of the Tavolara and Molara Marine Park.