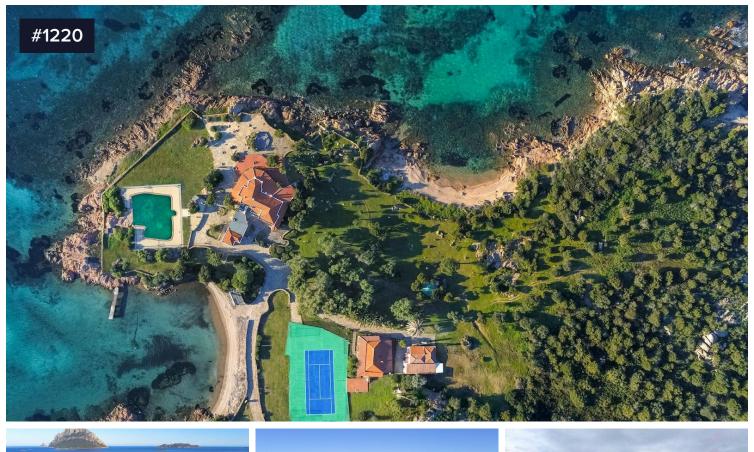

## **Scacco Matto**

San Teodoro, Sardegna

Superb and exclusive location for this pied dans l'au property. The property is spread over a vast lot of 15,000 square meters flat, with various buildings. It consists of a manor house on one level and two outbuildings. All units are surrounded by lush Mediterranean scrub and overlook the protected area of the Tavolara and Molara Marine Park.

The manor house is made up of a large and bright living room, a dining room, a separate eat-in kitchen, three ensuite bedrooms. From the large windows in the living area you can enjoy a wonderful view of Tavolara and the gulf of Porto San Paolo.