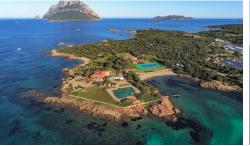

## **Scacco Matto**

San Teodoro, Sardegna

Superb and exclusive location for this pied dans l'au property. The property is spread over a vast lot of 15,000 square meters flat, with various buildings. It consists of a manor house on one level and two outbuildings. All units are surrounded by lush Mediterranean scrub and overlook the protected area of the Tavolara and Molara Marine Park.