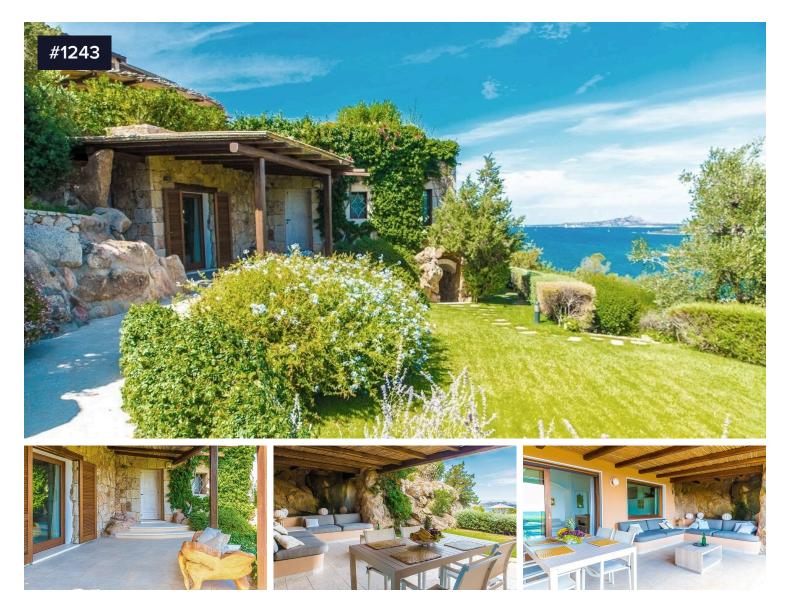

## ♀ Baja Sardinia, Sardegna

Cala dei Ginepri is a wonderful location on the Costa Smeralda, located between Cannigione and Baia Sardinia. Che Bea is inserted in a residential context of exclusive villas with access to the nearby beach of the same name.

The recently built house has an elegant and well-kept atmosphere, in a modern style but with a typically emerald imprint. The open plan living area also houses the kitchen with the dining area. The sleeping area has two ensuite double bedrooms. Outside, the covered veranda with sea view houses a comfortable relaxation area with an additional dining area from which to enjoy wonderful sunsets.

Silence and privacy are guaranteed, the possibility of walking to the equipped beach or the Lunaria restaurant is simply fantastic.

Bedrooms

Bathrooms

**≥** 2