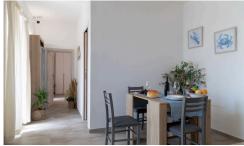

## Stazzo Sergio

San Pantaleo, Sardegna

Typical stazzo completely renovated at the beginning of 2023, located in the center of the village of San Pantaleo. A few steps to access the spacious interiors, divided between the living room with open kitchen. The sleeping area has two comfortable and large double bedrooms with ensuite bathroom with shower.

The exteriors are clad in the original stone typical of the stazzo, while the interiors have been deliberately recovered from the original walls in straw-colored granite from San Giacomo, which create a warm and welcoming atmosphere. The whole house breathes the love that the owners have poured into the careful and harmonious renovation.