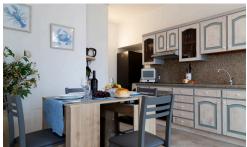

## Stazzo Sergio

San Pantaleo, Sardegna

Typical stazzo completely renovated at the beginning of 2023, located in the center of the village of San Pantaleo. A few steps to access the spacious interiors, divided between the living room with open kitchen. The sleeping area has two comfortable and large double bedrooms with ensuite bathroom with shower.

The exteriors are clad in the original stone typical of the stazzo, while the interiors have been deliberately recovered from the original walls in straw-colored granite from San Giacomo, which create a warm and welcoming atmosphere. The whole house breathes the love that the owners have poured into the careful and harmonious renovation.