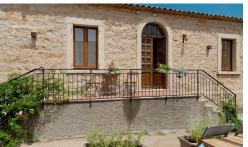

## Stazzo Sergio

San Pantaleo, Sardegna

Typical stazzo completely renovated at the beginning of 2023, located in the center of the village of San Pantaleo. A few steps to access the spacious interiors, divided between the living room with open kitchen. The sleeping area has two comfortable and large double bedrooms with ensuite bathroom with shower.

The exteriors are clad in the original stone typical of the stazzo, while the interiors have been deliberately recovered from the original walls in straw-colored granite from San Giacomo, which create a warm and welcoming atmosphere. The whole house breathes the love that the owners have poured into the careful and harmonious renovation.