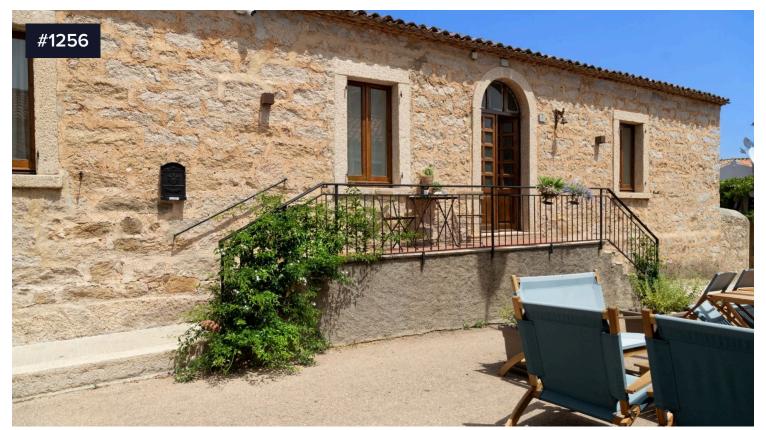

## Stazzo Sergio

San Pantaleo, Sardegna

Typical stazzo completely renovated at the beginning of 2023, located in the center of the village of San Pantaleo. A few steps to access the spacious interiors, divided between the living room with open kitchen. The sleeping area has two comfortable and large double bedrooms with ensuite bathroom with shower.

The exteriors are clad in the original stone typical of the stazzo, while the interiors have been deliberately recovered from the original walls in straw-colored granite from San Giacomo, which create a warm and welcoming atmosphere. The whole house breathes the love that the owners have poured into the careful and harmonious renovation.