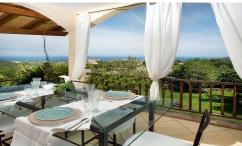

The entrance to the villa on the upper floor develops between the bright living room with kitchenette and the covered terrace with dining area from which to enjoy the sea view projected onto the Gulf of Pevero, in the sleeping area there are two large double bedrooms with bathroom.