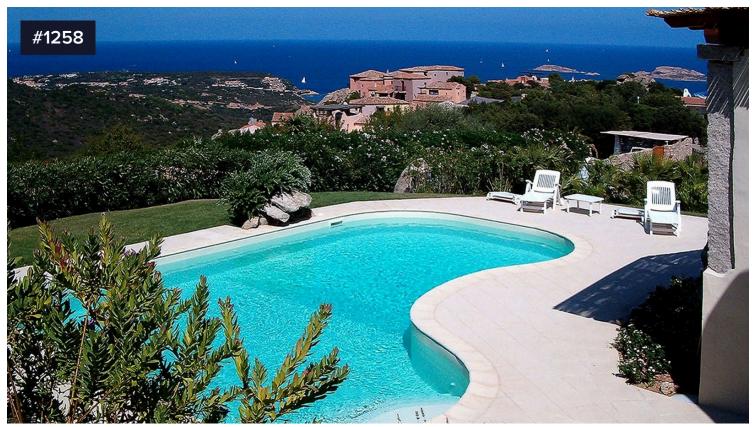

## Villa Annette

€2,850,000

Portion of a semi-detached villa with sea view in Porto Cervo, in a dominant position on the exclusive Pantogia hill. The property was designed in the typical architectural style of the Costa Smeralda, spread over a rectangular plan with two totally independent levels.

The entrance to the villa on the upper floor develops between the bright living room with kitchenette and the covered terrace with dining area from which to enjoy the sea view projected onto the Gulf of Pevero, in the sleeping area there are two large double bedrooms with bathroom.

Downstairs there is a further open plan living area with kitchen, lounge and dining area. The sleeping area consists of four ensuite double bedrooms. The spaces are comfortable and comfortable, each room has direct access to the