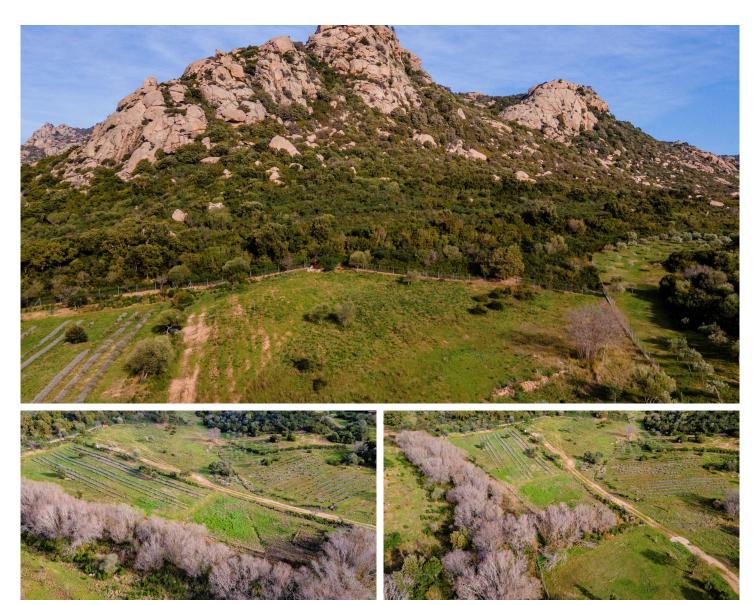

## Rustic under construction in a suggestive land in Arzachena #1271

**€195,000 €230,000** 

The rustic house under construction of approximately 70 m2 is located on suggestive agricultural land in Località Moru, in the municipality of Arzachena. The agricultural land is approximately 30,000 m2 and is currently for sale. The lot is surrounded by mountains and plants typical of the Mediterranean scrub, enriched by fruit trees and a well. It is located just 2.8 km from the center of Arzachena and less than 1 km from the Tempietto di Malchittu and the Nuraghe Albucciu. The land is completely fenced, flat with pleasant differences in height and is crossed by a water source. Access is facilitated by a well-maintained dirt road, just 1.5 km from the state road.