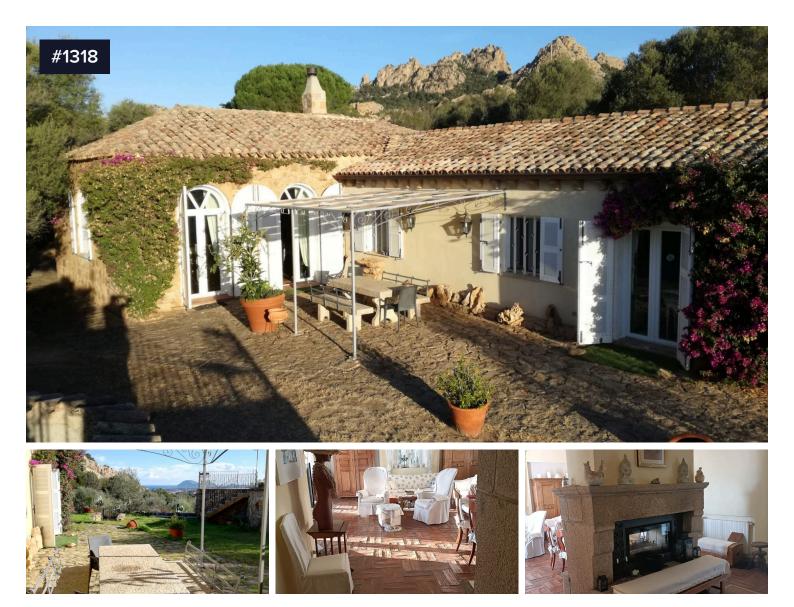

## Original Stazzo from the late 1800s in San Pantaleo, unique character and charme.

♀ San Pantaleo, Sardegna

We offer for sale a unique property: an authentic original 19th century farmhouse, nestled in the enchanting hills of Milmegghiu in San Pantaleo. This rural area, steeped in Gallura tradition, offers unrepeatable natural views and a timeless atmosphere.

The property is spread over a large plot of approximately 8,000 square meters, offering vast outdoor spaces to live in and explore. The farmhouse, renovated and expanded over time, extends over 200 square meters of covered

Bedrooms

Bathrooms

3

Covered