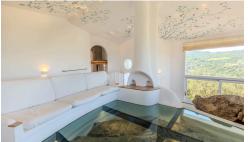

The ground floor features a bright entrance that opens into a cozy living room with kitchenette, followed by a spacious main living area built around a striking natural rock formation. Floor-to-ceiling windows flood the space with