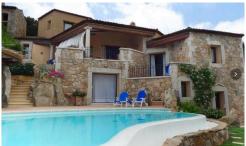

Built in the traditional Costa Smeralda style, with high-quality materials such as local granite, terracotta, and chestnut wood, the villa is spread over three levels and offers spacious, refined interiors: