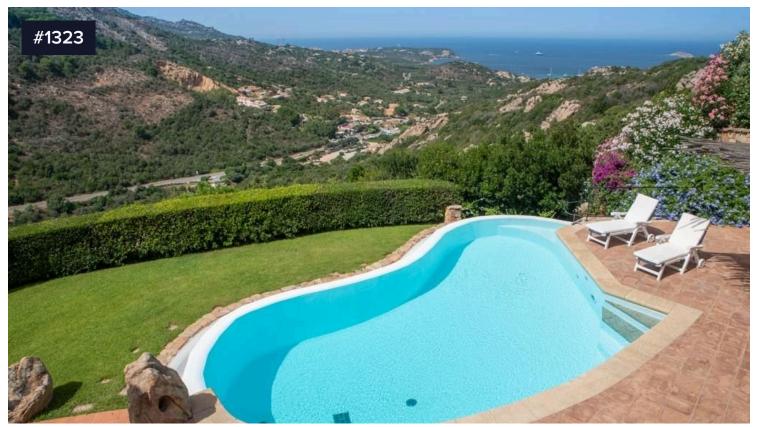

## Semi-detached Villa with Stunning Sea View over the Bay of Pevero – Costa Smeralda

€2,200,000

Abbiadori, Sardegna

Set in an exclusive panoramic position, this beautiful semi-detached villa boasts an open view over the Bay of Pevero, surrounded by lush greenery and just minutes from the beaches and the center of Porto Cervo.