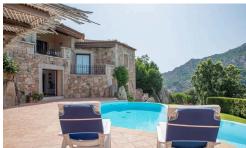

Built in the traditional Costa Smeralda style, with high-quality materials such as local granite, terracotta, and chestnut wood, the villa is spread over three levels and offers spacious, refined interiors: